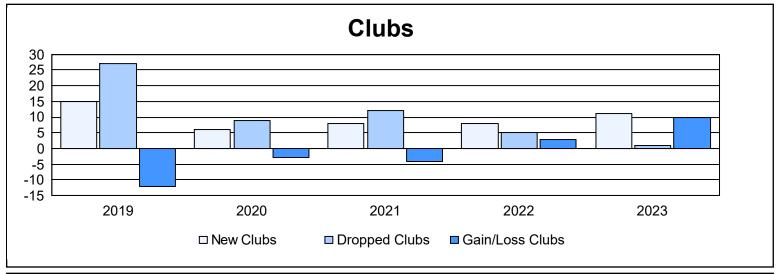

District 307 A2 As of June 2023 Cumulative

| Year      | New<br>Clubs | Dropped<br>Clubs | Gain/<br>Loss<br>Clubs | New<br>Members | Charter<br>Members | Reinstate<br>Members | Transfer<br>Members | Total<br>Member<br>Added | Total<br>Members<br>Dropped | Gain/<br>Loss<br>Members |
|-----------|--------------|------------------|------------------------|----------------|--------------------|----------------------|---------------------|--------------------------|-----------------------------|--------------------------|
| 2018-2019 | 15           | 27               | -12                    | 561            | 419                | 43                   | 11                  | 1,034                    | 1,409                       | -375                     |
| 2019-2020 | 6            | 9                | -3                     | 739            | 271                | 43                   | 34                  | 1,087                    | 717                         | 370                      |
| 2020-2021 | 8            | 12               | -4                     | 880            | 273                | 54                   | 30                  | 1,237                    | 1,050                       | 187                      |
| 2021-2022 | 8            | 5                | 3                      | 664            | 233                | 14                   | 9                   | 920                      | 863                         | 57                       |
| 2022-2023 | 11           | 1                | 10                     | 678            | 296                | 51                   | 18                  | 1,043                    | 657                         | 386                      |
| Average   | 10           | 11               | -1                     | 704            | 298                | 41                   | 20                  | 1,064                    | 939                         | 125                      |